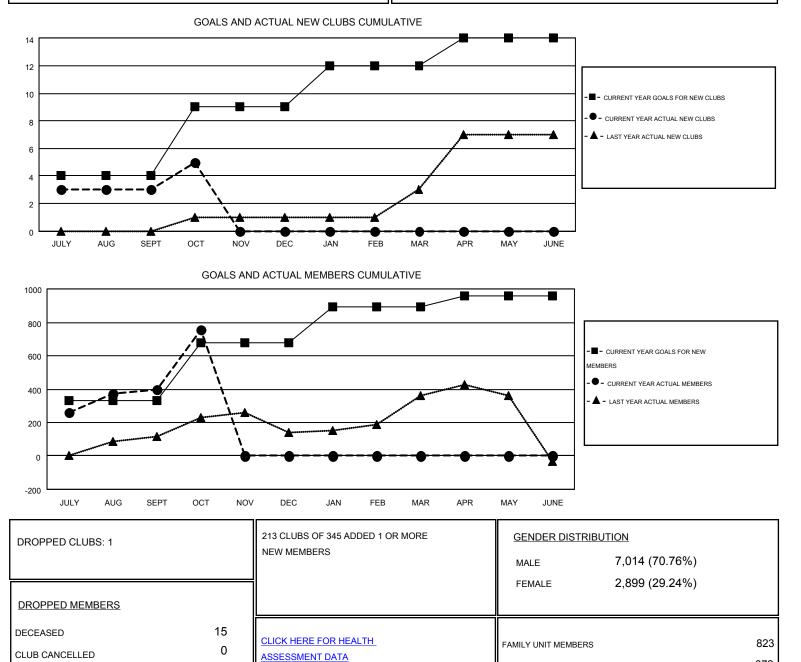

#### GMT: DATUK NAGARATNAM

| GI       | N٦ | Г <b>С</b> | CA | 5 |
|----------|----|------------|----|---|
| <u> </u> |    | -          |    | 2 |

| Clubs                 |                  |           |                  | Members               |               |                    |                                        |                    |                  |
|-----------------------|------------------|-----------|------------------|-----------------------|---------------|--------------------|----------------------------------------|--------------------|------------------|
| RESULTS FOR 2014-2015 |                  |           |                  | RESULTS FOR 2014-2015 |               |                    |                                        |                    |                  |
| QUARTER               | NEW CLUB<br>GOAL | NEW CLUBS | DROPPED<br>CLUBS | NET<br>GAIN/LOSS      | QUARTER       | NEW MEMBER<br>GOAL | CHARTER AND<br>NEW<br>MEMBERS<br>ADDED | DROPPED<br>MEMBERS | NET<br>GAIN/LOSS |
| JULY/AUG/SEPT         | 4                | 3         | 1                | 2                     | JULY/AUG/SEPT | 332                | 619                                    | 222                | 397              |
| OCT/NOV/DEC           | 5                | 2         | 0                | 2                     | OCT/NOV/DEC   | 344                | 402                                    | 44                 | 358              |
| JAN/FEB/MAR           | 3                | 0         | 0                | 0                     | JAN/FEB/MAR   | 215                | 0                                      | 0                  | 0                |
| APR/MAY/JUNE          | 2                | 0         | 0                | 0                     | APR/MAY/JUNE  | 69                 | 0                                      | 0                  | 0                |